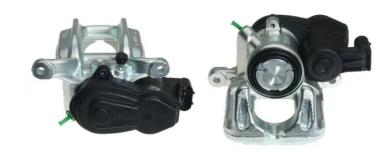

## CALIPER F 00 048

## The F 00 048 caliper is synonymous with reliability

Designed to provide the same performance as new calipers, Brembo remanufactured calipers embody an alternative solution to replacing broken or worn parts with new ones. The brake caliper remanufacturing process involves cleaning and applying a surface treatment to the caliper body, and the renewing of all worn internal components with new ones. The final testing at the end of this process guarantees a Brembo certified product.

## **Technical specifications**

EAN code Axle Diameter
8020584547021 Rear 42 mm

Number of pistons Braking system Position
1 TRW Left