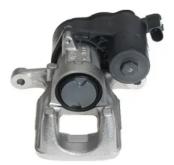

## CALIPER F 00 052

## The F 00 052 caliper is synonymous with reliability

Designed to provide the same performance as new calipers, Brembo remanufactured calipers embody an alternative solution to replacing broken or worn parts with new ones. The brake caliper remanufacturing process involves cleaning and applying a surface treatment to the caliper body, and the renewing of all worn internal components with new ones. The final testing at the end of this process guarantees a Brembo certified product.

## **Technical specifications**

| EAN code          | Axle           | Diameter     |
|-------------------|----------------|--------------|
| 8020584547076     | Rear           | <b>38</b> mm |
|                   |                |              |
| Number of pistons | Braking system | Position     |
| 1                 | BOSCH          | Left         |