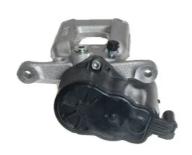

## CALIPER F 00 052

## The F 00 052 caliper is synonymous with reliability

Designed to provide the same performance as new calipers, Brembo remanufactured calipers embody an alternative solution to replacing broken or worn parts with new ones. The brake caliper remanufacturing process involves cleaning and applying a surface treatment to the caliper body, and the renewing of all worn internal components with new ones. The final testing at the end of this process guarantees a Brembo certified product.

## **Technical specifications**

| EAN code          | Axle           | Diameter     |
|-------------------|----------------|--------------|
| 8020584547076     | Rear           | <b>38</b> mm |
|                   |                |              |
| Number of pistons | Braking system | Position     |
| 1                 | BOSCH          | Left         |