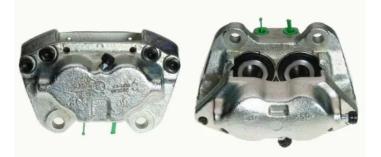

## CALIPER F 06 021

The F 06 021 caliper is synonymous with reliability

Designed to provide the same performance as new calipers, Brembo remanufactured calipers embody an alternative solution to replacing broken or worn parts with new ones. The brake caliper remanufacturing process involves cleaning and applying a surface treatment to the caliper body, and the renewing of all worn internal components with new ones. The final testing at the end of this process guarantees a Brembo certified product.

## **Technical specifications**

| EAN code          | Axle           | Diameter     |
|-------------------|----------------|--------------|
| 8020584500224     | Front          | <b>40</b> mm |
| Number of pistons | Braking system | Position     |
| <b>4</b>          | <b>ATE</b>     | <b>Right</b> |