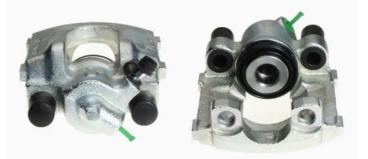

## CALIPER F 06 060

The F 06 060 caliper is synonymous with reliability

Designed to provide the same performance as new calipers, Brembo remanufactured calipers embody an alternative solution to replacing broken or worn parts with new ones. The brake caliper remanufacturing process involves cleaning and applying a surface treatment to the caliper body, and the renewing of all worn internal components with new ones. The final testing at the end of this process guarantees a Brembo certified product.

## **Technical specifications**

| EAN code          | Axle           | Diameter     |
|-------------------|----------------|--------------|
| 8020584537763     | Rear           | <b>35</b> mm |
|                   |                |              |
| Number of pistons | Braking system | Position     |
| 1                 | ATE            | Left         |