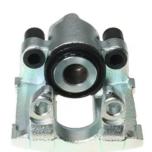

## CALIPER F 06 070

## The F 06 070 caliper is synonymous with reliability

Designed to provide the same performance as new calipers, Brembo remanufactured calipers embody an alternative solution to replacing broken or worn parts with new ones. The brake caliper remanufacturing process involves cleaning and applying a surface treatment to the caliper body, and the renewing of all worn internal components with new ones. The final testing at the end of this process guarantees a Brembo certified product.

## **Technical specifications**

| EAN code          | Axle           | Diameter     |
|-------------------|----------------|--------------|
| 8020584500712     | Rear           | <b>40</b> mm |
|                   |                |              |
| Number of pistons | Braking system | Position     |
| 1                 | ATE            | Left         |