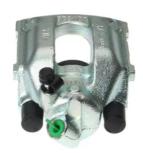

## CALIPER F 06 070

## The F 06 070 caliper is synonymous with reliability

Designed to provide the same performance as new calipers, Brembo remanufactured calipers embody an alternative solution to replacing broken or worn parts with new ones. The brake caliper remanufacturing process involves cleaning and applying a surface treatment to the caliper body, and the renewing of all worn internal components with new ones. The final testing at the end of this process guarantees a Brembo certified product.

## **Technical specifications**

| EAN code          | Axle           | Diameter     |
|-------------------|----------------|--------------|
| 8020584500712     | Rear           | <b>40</b> mm |
|                   |                |              |
| Number of pistons | Braking system | Position     |
| 1                 | ATE            | Left         |