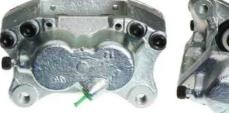

## CALIPER F 06 100

The F 06 100 caliper is synonymous with reliability

Designed to provide the same performance as new calipers, Brembo remanufactured calipers embody an alternative solution to replacing broken or worn parts with new ones. The brake caliper remanufacturing process involves cleaning and applying a surface treatment to the caliper body, and the renewing of all worn internal components with new ones. The final testing at the end of this process guarantees a Brembo certified product.

## **Technical specifications**

| EAN code          | Axle           | Diameter     |
|-------------------|----------------|--------------|
| 8020584536384     | Front          | <b>40</b> mm |
| Number of pistons | Braking system | Position     |
| <b>4</b>          | <b>ATE</b>     | <b>Left</b>  |