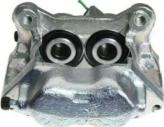

## CALIPER F 06 100

The F 06 100 caliper is synonymous with reliability

Designed to provide the same performance as new calipers, Brembo remanufactured calipers embody an alternative solution to replacing broken or worn parts with new ones. The brake caliper remanufacturing process involves cleaning and applying a surface treatment to the caliper body, and the renewing of all worn internal components with new ones. The final testing at the end of this process guarantees a Brembo certified product.

## **Technical specifications**

| EAN code          | Axle           | Diameter     |
|-------------------|----------------|--------------|
| 8020584536384     | Front          | <b>40</b> mm |
| Number of pistons | Braking system | Position     |
| <b>4</b>          | <b>ATE</b>     | <b>Left</b>  |