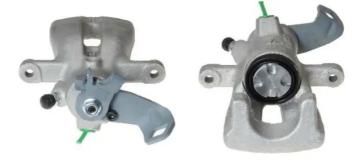

## CALIPER F 06 169

The F 06 169 caliper is synonymous with reliability

Designed to provide the same performance as new calipers, Brembo remanufactured calipers embody an alternative solution to replacing broken or worn parts with new ones. The brake caliper remanufacturing process involves cleaning and applying a surface treatment to the caliper body, and the renewing of all worn internal components with new ones. The final testing at the end of this process guarantees a Brembo certified product.

## **Technical specifications**

| EAN code          | Axle           | Diameter     |
|-------------------|----------------|--------------|
| 8020584501702     | Rear           | <b>36</b> mm |
|                   |                |              |
| Number of pistons | Braking system | Position     |
| 1                 | TRW            | Right        |