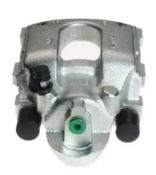

## CALIPER F 06 171

## The F 06 171 caliper is synonymous with reliability

Designed to provide the same performance as new calipers, Brembo remanufactured calipers embody an alternative solution to replacing broken or worn parts with new ones. The brake caliper remanufacturing process involves cleaning and applying a surface treatment to the caliper body, and the renewing of all worn internal components with new ones. The final testing at the end of this process guarantees a Brembo certified product.

## **Technical specifications**

EAN code Axle Diameter
8020584501726 Rear 46 mm

Number of pistons Braking system Position
1 ATE Right

**COMPATIBLE VEHICLES** 