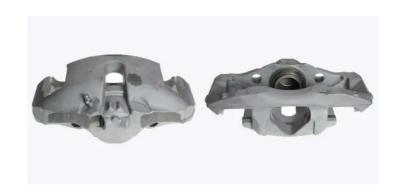

## CALIPER F 06 207

## **Technical specifications**

EAN code Axle Diameter
8020584502082 Front 60 mm

Number of pistons Braking system Position
1 ATE Right

**COMPATIBLE VEHICLES** 