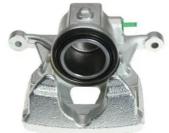

## CALIPER F 06 223

## The F 06 223 caliper is synonymous with reliability

Designed to provide the same performance as new calipers, Brembo remanufactured calipers embody an alternative solution to replacing broken or worn parts with new ones. The brake caliper remanufacturing process involves cleaning and applying a surface treatment to the caliper body, and the renewing of all worn internal components with new ones. The final testing at the end of this process guarantees a Brembo certified product.

## **Technical specifications**

EAN code Axle Diameter
8020584502242 Front 54 mm

Number of pistons Braking system Position
1 TRW Right

**COMPATIBLE VEHICLES** 