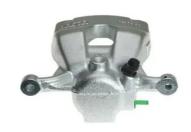

## CALIPER F 06 223

## The F 06 223 caliper is synonymous with reliability

Designed to provide the same performance as new calipers, Brembo remanufactured calipers embody an alternative solution to replacing broken or worn parts with new ones. The brake caliper remanufacturing process involves cleaning and applying a surface treatment to the caliper body, and the renewing of all worn internal components with new ones. The final testing at the end of this process guarantees a Brembo certified product.

## **Technical specifications**

EAN code Axle Diameter
8020584502242 Front 54 mm

Number of pistons Braking system Position
1 TRW Right

**COMPATIBLE VEHICLES** 