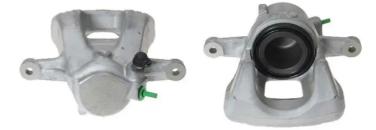

## CALIPER F 06 272

The F 06 272 caliper is synonymous with reliability

Designed to provide the same performance as new calipers, Brembo remanufactured calipers embody an alternative solution to replacing broken or worn parts with new ones. The brake caliper remanufacturing process involves cleaning and applying a surface treatment to the caliper body, and the renewing of all worn internal components with new ones. The final testing at the end of this process guarantees a Brembo certified product.

## **Technical specifications**

| EAN code             | Axle           | Diameter     |
|----------------------|----------------|--------------|
| <b>8020584542293</b> | Front          | <b>54</b> mm |
| Number of pistons    | Braking system | Position     |
| <b>1</b>             | <b>TRW</b>     | <b>Left</b>  |