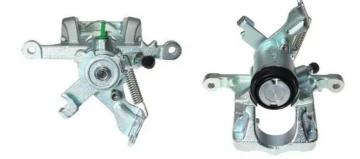

## CALIPER F 10 016

The F 10 016 caliper is synonymous with reliability

Designed to provide the same performance as new calipers, Brembo remanufactured calipers embody an alternative solution to replacing broken or worn parts with new ones. The brake caliper remanufacturing process involves cleaning and applying a surface treatment to the caliper body, and the renewing of all worn internal components with new ones. The final testing at the end of this process guarantees a Brembo certified product.