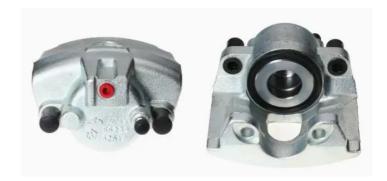

## CALIPER F 11 007

## The F 11 007 caliper is synonymous with reliability

Designed to provide the same performance as new calipers, Brembo remanufactured calipers embody an alternative solution to replacing broken or worn parts with new ones. The brake caliper remanufacturing process involves cleaning and applying a surface treatment to the caliper body, and the renewing of all worn internal components with new ones. The final testing at the end of this process guarantees a Brembo certified product.