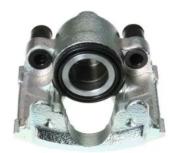

## CALIPER F 15 002

## The F 15 002 caliper is synonymous with reliability

Designed to provide the same performance as new calipers, Brembo remanufactured calipers embody an alternative solution to replacing broken or worn parts with new ones. The brake caliper remanufacturing process involves cleaning and applying a surface treatment to the caliper body, and the renewing of all worn internal components with new ones. The final testing at the end of this process guarantees a Brembo certified product.

- ✓ OE-equivalent
- Brembo quality
- Safety
- Durability
- New components

## **Technical specifications**

| EAN code          | Axle           | Diameter     |
|-------------------|----------------|--------------|
| 8020584502815     | Front left     | <b>48</b> mm |
|                   |                |              |
| Number of pistons | Braking system | Position     |
| 1                 | ATE            | Left         |