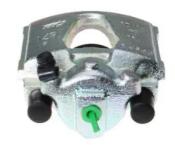

## CALIPER F 15 002

## The F 15 002 caliper is synonymous with reliability

Designed to provide the same performance as new calipers, Brembo remanufactured calipers embody an alternative solution to replacing broken or worn parts with new ones. The brake caliper remanufacturing process involves cleaning and applying a surface treatment to the caliper body, and the renewing of all worn internal components with new ones. The final testing at the end of this process guarantees a Brembo certified product.

- ✓ OE-equivalent
- Brembo quality
- Safety
- Durability
- New components

## **Technical specifications**

| EAN code          | Axle           | Diameter     |
|-------------------|----------------|--------------|
| 8020584502815     | Front left     | <b>48</b> mm |
|                   |                |              |
| Number of pistons | Braking system | Position     |
| 1                 | ATE            | Left         |