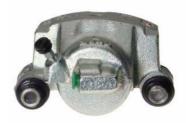

## CALIPER F 16 024

## The F 16 024 caliper is synonymous with reliability

Designed to provide the same performance as new calipers, Brembo remanufactured calipers embody an alternative solution to replacing broken or worn parts with new ones. The brake caliper remanufacturing process involves cleaning and applying a surface treatment to the caliper body, and the renewing of all worn internal components with new ones. The final testing at the end of this process guarantees a Brembo certified product.

## **Technical specifications**

EAN code Axle 8020584503218 Front left

Number of pistons Braking system Position

1 AKEBONO Left

**COMPATIBLE VEHICLES** 