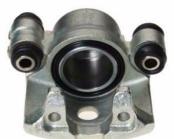

## CALIPER F 16 024

## The F 16 024 caliper is synonymous with reliability

Designed to provide the same performance as new calipers, Brembo remanufactured calipers embody an alternative solution to replacing broken or worn parts with new ones. The brake caliper remanufacturing process involves cleaning and applying a surface treatment to the caliper body, and the renewing of all worn internal components with new ones. The final testing at the end of this process guarantees a Brembo certified product.

## **Technical specifications**

EAN code Axle 8020584503218 Front left

Number of pistons Braking system Position

1 AKEBONO Left

**COMPATIBLE VEHICLES** 