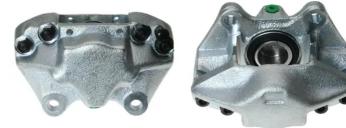

## CALIPER F 23 019

The F 23 019 caliper is synonymous with reliability

Designed to provide the same performance as new calipers, Brembo remanufactured calipers embody an alternative solution to replacing broken or worn parts with new ones. The brake caliper remanufacturing process involves cleaning and applying a surface treatment to the caliper body, and the renewing of all worn internal components with new ones. The final testing at the end of this process guarantees a Brembo certified product.

## **Technical specifications**

| EAN code             | Axle           | Diameter     |
|----------------------|----------------|--------------|
| <b>8020584536544</b> | Front          | <b>48</b> mm |
| Number of pistons    | Braking system | Position     |
| <b>2</b>             | <b>ATE</b>     | <b>Right</b> |