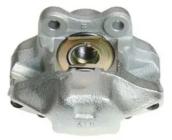

## CALIPER F 23 021

The F 23 021 caliper is synonymous with reliability

Designed to provide the same performance as new calipers, Brembo remanufactured calipers embody an alternative solution to replacing broken or worn parts with new ones. The brake caliper remanufacturing process involves cleaning and applying a surface treatment to the caliper body, and the renewing of all worn internal components with new ones. The final testing at the end of this process guarantees a Brembo certified product.

## **Technical specifications**

| EAN code          | Axle           | Diameter     |
|-------------------|----------------|--------------|
| 8020584503447     | Rear           | <b>38</b> mm |
|                   |                |              |
| Number of pistons | Braking system | Position     |
| 2                 | ATE            | Right        |