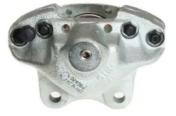

## CALIPER F 23 021

The F 23 021 caliper is synonymous with reliability

Designed to provide the same performance as new calipers, Brembo remanufactured calipers embody an alternative solution to replacing broken or worn parts with new ones. The brake caliper remanufacturing process involves cleaning and applying a surface treatment to the caliper body, and the renewing of all worn internal components with new ones. The final testing at the end of this process guarantees a Brembo certified product.

## **Technical specifications**

| EAN code          | Axle           | Diameter     |
|-------------------|----------------|--------------|
| 8020584503447     | Rear           | <b>38</b> mm |
|                   |                |              |
| Number of pistons | Braking system | Position     |
| 2                 | ATE            | Right        |