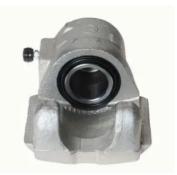

## CALIPER F 23 039

## The F 23 039 caliper is synonymous with reliability

Designed to provide the same performance as new calipers, Brembo remanufactured calipers embody an alternative solution to replacing broken or worn parts with new ones. The brake caliper remanufacturing process involves cleaning and applying a surface treatment to the caliper body, and the renewing of all worn internal components with new ones. The final testing at the end of this process guarantees a Brembo certified product.

## **Technical specifications**

| EAN code          | Axle           | Diameter     |
|-------------------|----------------|--------------|
| 8020584503621     | Front left     | <b>48</b> mm |
|                   |                |              |
| Number of pistons | Braking system | Position     |
| 1                 | BENDIX         | Right        |