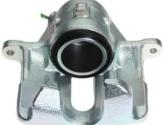

## CALIPER F 23 082

The F 23 082 caliper is synonymous with reliability

Designed to provide the same performance as new calipers, Brembo remanufactured calipers embody an alternative solution to replacing broken or worn parts with new ones. The brake caliper remanufacturing process involves cleaning and applying a surface treatment to the caliper body, and the renewing of all worn internal components with new ones. The final testing at the end of this process guarantees a Brembo certified product.

## **Technical specifications**

| Axle           | Diameter                   |
|----------------|----------------------------|
| Front right    | <b>54</b> mm               |
|                |                            |
| Braking system | Position                   |
| GIRLING        | Left                       |
|                | Front right Braking system |