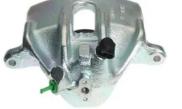

## CALIPER F 23 082

The F 23 082 caliper is synonymous with reliability

Designed to provide the same performance as new calipers, Brembo remanufactured calipers embody an alternative solution to replacing broken or worn parts with new ones. The brake caliper remanufacturing process involves cleaning and applying a surface treatment to the caliper body, and the renewing of all worn internal components with new ones. The final testing at the end of this process guarantees a Brembo certified product.

- OE-equivalent
- Brembo quality
- Safety
- Durability
- New components