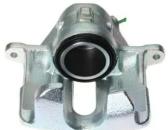

## CALIPER F 23 083

## The F 23 083 caliper is synonymous with reliability

Designed to provide the same performance as new calipers, Brembo remanufactured calipers embody an alternative solution to replacing broken or worn parts with new ones. The brake caliper remanufacturing process involves cleaning and applying a surface treatment to the caliper body, and the renewing of all worn internal components with new ones. The final testing at the end of this process guarantees a Brembo certified product.

## **Technical specifications**

| EAN code          | Axle           | Diameter     |
|-------------------|----------------|--------------|
| 8020584504062     | Front left     | <b>54</b> mm |
|                   |                |              |
| Number of pistons | Braking system | Position     |
| 1                 | GIRLING        | Right        |