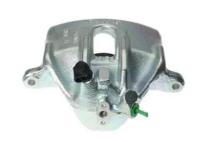

## CALIPER F 23 083

## The F 23 083 caliper is synonymous with reliability

Designed to provide the same performance as new calipers, Brembo remanufactured calipers embody an alternative solution to replacing broken or worn parts with new ones. The brake caliper remanufacturing process involves cleaning and applying a surface treatment to the caliper body, and the renewing of all worn internal components with new ones. The final testing at the end of this process guarantees a Brembo certified product.

## **Technical specifications**

| EAN code          | Axle           | Diameter     |
|-------------------|----------------|--------------|
| 8020584504062     | Front left     | <b>54</b> mm |
|                   |                |              |
| Number of pistons | Braking system | Position     |
| 1                 | GIRLING        | Right        |