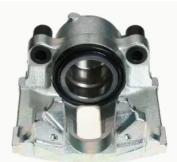

## CALIPER F 23 129

## The F 23 129 caliper is synonymous with reliability

Designed to provide the same performance as new calipers, Brembo remanufactured calipers embody an alternative solution to replacing broken or worn parts with new ones. The brake caliper remanufacturing process involves cleaning and applying a surface treatment to the caliper body, and the renewing of all worn internal components with new ones. The final testing at the end of this process guarantees a Brembo certified product.

## **Technical specifications**

EAN code Axle Diameter
8020584504529 Front 57 mm

Number of pistons Braking system Position
1 BENDIX Right

**COMPATIBLE VEHICLES** 