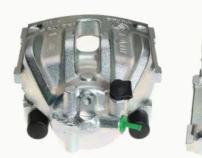

## CALIPER F 23 129

## The F 23 129 caliper is synonymous with reliability

Designed to provide the same performance as new calipers, Brembo remanufactured calipers embody an alternative solution to replacing broken or worn parts with new ones. The brake caliper remanufacturing process involves cleaning and applying a surface treatment to the caliper body, and the renewing of all worn internal components with new ones. The final testing at the end of this process guarantees a Brembo certified product.

## **Technical specifications**

EAN code Axle Diameter
8020584504529 Front 57 mm

Number of pistons Braking system Position
1 BENDIX Right

**COMPATIBLE VEHICLES** 