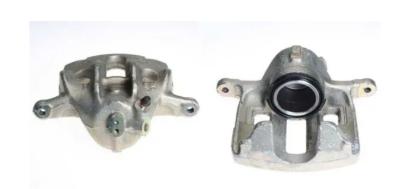

## CALIPER F 23 165

## The F 23 165 caliper is synonymous with reliability

Designed to provide the same performance as new calipers, Brembo remanufactured calipers embody an alternative solution to replacing broken or worn parts with new ones. The brake caliper remanufacturing process involves cleaning and applying a surface treatment to the caliper body, and the renewing of all worn internal components with new ones. The final testing at the end of this process guarantees a Brembo certified product.

## **Technical specifications**

EAN code Axle Diameter
8020584504888 Front 54 mm

Number of pistons Braking system Position
1 LUCAS Right

**COMPATIBLE VEHICLES** 