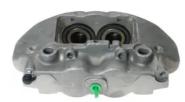

## CALIPER F 23 216

## The F 23 216 caliper is synonymous with reliability

Designed to provide the same performance as new calipers, Brembo remanufactured calipers embody an alternative solution to replacing broken or worn parts with new ones. The brake caliper remanufacturing process involves cleaning and applying a surface treatment to the caliper body, and the renewing of all worn internal components with new ones. The final testing at the end of this process guarantees a Brembo certified product.

## **Technical specifications**

EAN code Axle Diameter
8020584551417 Front 42 mm

Number of pistons Braking system Position
4 BREMBO Left

**COMPATIBLE VEHICLES** 