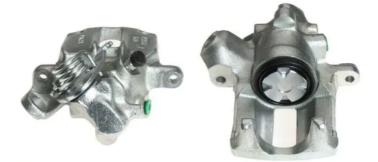

## CALIPER F 24 067

The F 24 067 caliper is synonymous with reliability

Designed to provide the same performance as new calipers, Brembo remanufactured calipers embody an alternative solution to replacing broken or worn parts with new ones. The brake caliper remanufacturing process involves cleaning and applying a surface treatment to the caliper body, and the renewing of all worn internal components with new ones. The final testing at the end of this process guarantees a Brembo certified product.

### **Technical specifications**

| EAN code          | Axle           | Diameter     |
|-------------------|----------------|--------------|
| 8020584505960     | Rear           | <b>43</b> mm |
|                   |                |              |
| Number of pistons | Braking system | Position     |
| 1                 | GIRLING        | Right        |