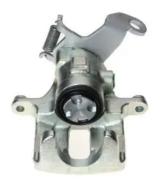

## CALIPER F 24 144

## The F 24 144 caliper is synonymous with reliability

Designed to provide the same performance as new calipers, Brembo remanufactured calipers embody an alternative solution to replacing broken or worn parts with new ones. The brake caliper remanufacturing process involves cleaning and applying a surface treatment to the caliper body, and the renewing of all worn internal components with new ones. The final testing at the end of this process guarantees a Brembo certified product.

## **Technical specifications**

| EAN code          | Axle           | Diameter     |
|-------------------|----------------|--------------|
| 8020584506738     | Rear           | <b>34</b> mm |
| Number of pistons | Braking system | Position     |
| 1                 | LUCAS          | Left         |