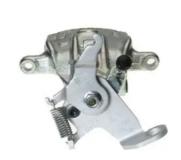

## CALIPER F 24 144

## The F 24 144 caliper is synonymous with reliability

Designed to provide the same performance as new calipers, Brembo remanufactured calipers embody an alternative solution to replacing broken or worn parts with new ones. The brake caliper remanufacturing process involves cleaning and applying a surface treatment to the caliper body, and the renewing of all worn internal components with new ones. The final testing at the end of this process guarantees a Brembo certified product.

## **Technical specifications**

| EAN code          | Axle           | Diameter     |
|-------------------|----------------|--------------|
| 8020584506738     | Rear           | <b>34</b> mm |
| Number of pistons | Braking system | Position     |
| 1                 | LUCAS          | Left         |