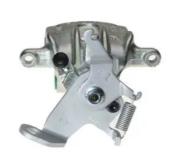

## CALIPER F 24 145

## The F 24 145 caliper is synonymous with reliability

Designed to provide the same performance as new calipers, Brembo remanufactured calipers embody an alternative solution to replacing broken or worn parts with new ones. The brake caliper remanufacturing process involves cleaning and applying a surface treatment to the caliper body, and the renewing of all worn internal components with new ones. The final testing at the end of this process guarantees a Brembo certified product.

## **Technical specifications**

| EAN code          | Axle           | Diameter     |
|-------------------|----------------|--------------|
| 8020584506745     | Rear           | <b>34</b> mm |
|                   |                |              |
| Number of pistons | Braking system | Position     |
| 1                 | LUCAS          | Right        |