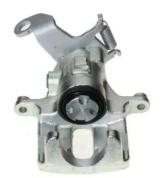

## CALIPER F 24 145

## The F 24 145 caliper is synonymous with reliability

Designed to provide the same performance as new calipers, Brembo remanufactured calipers embody an alternative solution to replacing broken or worn parts with new ones. The brake caliper remanufacturing process involves cleaning and applying a surface treatment to the caliper body, and the renewing of all worn internal components with new ones. The final testing at the end of this process guarantees a Brembo certified product.

## **Technical specifications**

| EAN code          | Axle           | Diameter     |
|-------------------|----------------|--------------|
| 8020584506745     | Rear           | <b>34</b> mm |
|                   |                |              |
| Number of pistons | Braking system | Position     |
| 1                 | LUCAS          | Right        |