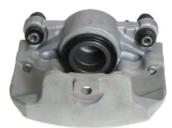

## CALIPER F 24 161

## The F 24 161 caliper is synonymous with reliability

Designed to provide the same performance as new calipers, Brembo remanufactured calipers embody an alternative solution to replacing broken or worn parts with new ones. The brake caliper remanufacturing process involves cleaning and applying a surface treatment to the caliper body, and the renewing of all worn internal components with new ones. The final testing at the end of this process guarantees a Brembo certified product.

## **Technical specifications**

| EAN code          | Axle           | Diameter     |
|-------------------|----------------|--------------|
| 8020584506905     | Front          | <b>54</b> mm |
|                   |                |              |
| Number of pistons | Braking system | Position     |
| 1                 | TRW            | Right        |