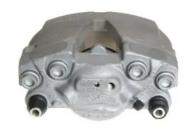

## CALIPER F 24 161

## The F 24 161 caliper is synonymous with reliability

Designed to provide the same performance as new calipers, Brembo remanufactured calipers embody an alternative solution to replacing broken or worn parts with new ones. The brake caliper remanufacturing process involves cleaning and applying a surface treatment to the caliper body, and the renewing of all worn internal components with new ones. The final testing at the end of this process guarantees a Brembo certified product.

## **Technical specifications**

| EAN code          | Axle           | Diameter     |
|-------------------|----------------|--------------|
| 8020584506905     | Front          | <b>54</b> mm |
|                   |                |              |
| Number of pistons | Braking system | Position     |
| 1                 | TRW            | Right        |