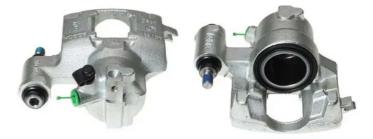

## CALIPER F 24 162

The F 24 162 caliper is synonymous with reliability

Designed to provide the same performance as new calipers, Brembo remanufactured calipers embody an alternative solution to replacing broken or worn parts with new ones. The brake caliper remanufacturing process involves cleaning and applying a surface treatment to the caliper body, and the renewing of all worn internal components with new ones. The final testing at the end of this process guarantees a Brembo certified product.

## **Technical specifications**

| EAN code          | Axle           | Diameter     |
|-------------------|----------------|--------------|
| 8020584537794     | Front          | <b>48</b> mm |
|                   |                |              |
| Number of pistons | Braking system | Position     |
| 1                 | BOSCH          | Left         |