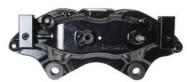

## CALIPER F 24 170

## The F 24 170 caliper is synonymous with reliability

Designed to provide the same performance as new calipers, Brembo remanufactured calipers embody an alternative solution to replacing broken or worn parts with new ones. The brake caliper remanufacturing process involves cleaning and applying a surface treatment to the caliper body, and the renewing of all worn internal components with new ones. The final testing at the end of this process guarantees a Brembo certified product.

## **Technical specifications**

EAN code Axle 8020584506998 Front left

Number of pistons Braking system Position
4 BREMBO Left

**COMPATIBLE VEHICLES** 