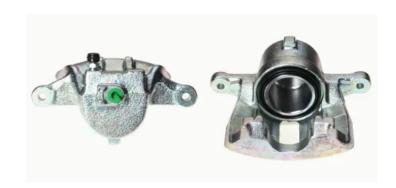

## CALIPER F 28 026

## The F 28 026 caliper is synonymous with reliability

Designed to provide the same performance as new calipers, Brembo remanufactured calipers embody an alternative solution to replacing broken or worn parts with new ones. The brake caliper remanufacturing process involves cleaning and applying a surface treatment to the caliper body, and the renewing of all worn internal components with new ones. The final testing at the end of this process guarantees a Brembo certified product.