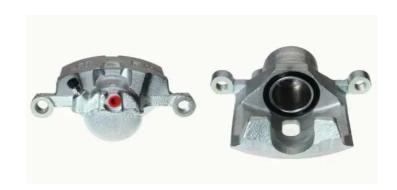

## CALIPER F 28 032

## The F 28 032 caliper is synonymous with reliability

Designed to provide the same performance as new calipers, Brembo remanufactured calipers embody an alternative solution to replacing broken or worn parts with new ones. The brake caliper remanufacturing process involves cleaning and applying a surface treatment to the caliper body, and the renewing of all worn internal components with new ones. The final testing at the end of this process guarantees a Brembo certified product.

## **Technical specifications**

EAN code Axle Diameter
8020584507377 Front 57 mm

Number of pistons Braking system Position
1 AKEBONO Left

**COMPATIBLE VEHICLES** 