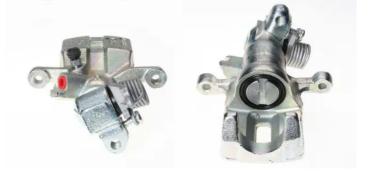

## CALIPER F 28 075

The F 28 075 caliper is synonymous with reliability

Designed to provide the same performance as new calipers, Brembo remanufactured calipers embody an alternative solution to replacing broken or worn parts with new ones. The brake caliper remanufacturing process involves cleaning and applying a surface treatment to the caliper body, and the renewing of all worn internal components with new ones. The final testing at the end of this process guarantees a Brembo certified product.