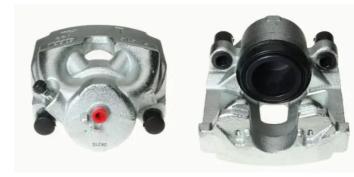

## CALIPER F 28 096

## **Technical specifications**

EAN code Axle Diameter
8020584508015 Front 57 mm

Number of pistons Braking system Position
1 ATE Left

**COMPATIBLE VEHICLES** 