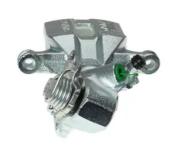

## CALIPER F 28 148

## The F 28 148 caliper is synonymous with reliability

Designed to provide the same performance as new calipers, Brembo remanufactured calipers embody an alternative solution to replacing broken or worn parts with new ones. The brake caliper remanufacturing process involves cleaning and applying a surface treatment to the caliper body, and the renewing of all worn internal components with new ones. The final testing at the end of this process guarantees a Brembo certified product.

## **Technical specifications**

| EAN code          | Axle           | Diameter     |
|-------------------|----------------|--------------|
| 8020584538227     | Rear           | <b>34</b> mm |
|                   |                |              |
| Number of pistons | Braking system | Position     |
| 1                 | NISSIN         | Left         |