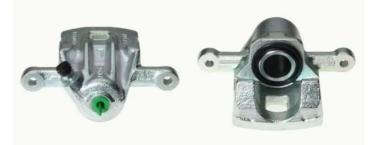

## CALIPER F 30 034

The F 30 034 caliper is synonymous with reliability

Designed to provide the same performance as new calipers, Brembo remanufactured calipers embody an alternative solution to replacing broken or worn parts with new ones. The brake caliper remanufacturing process involves cleaning and applying a surface treatment to the caliper body, and the renewing of all worn internal components with new ones. The final testing at the end of this process guarantees a Brembo certified product.

## **Technical specifications**

| EAN code          | Axle           | Diameter     |
|-------------------|----------------|--------------|
| 8020584508831     | Rear           | <b>34</b> mm |
|                   |                |              |
| Number of pistons | Braking system | Position     |
| 1                 | MANDO          | Left         |