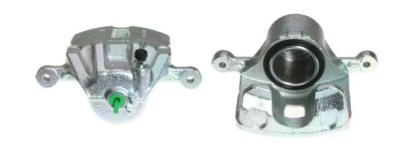

## CALIPER F 30 041

## The F 30 041 caliper is synonymous with reliability

Designed to provide the same performance as new calipers, Brembo remanufactured calipers embody an alternative solution to replacing broken or worn parts with new ones. The brake caliper remanufacturing process involves cleaning and applying a surface treatment to the caliper body, and the renewing of all worn internal components with new ones. The final testing at the end of this process guarantees a Brembo certified product.

## **Technical specifications**

| EAN code          | Axle           | Diameter     |
|-------------------|----------------|--------------|
| 8020584508909     | Front          | <b>54</b> mm |
| Number of pistons | Braking system | Position     |
| 1                 | MANDO          | Right        |