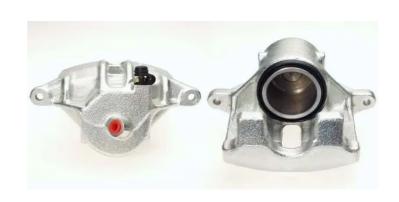

## CALIPER F 36 010

## **Technical specifications**

EAN code Axle Diameter
8020584510896 Front 60 mm

Number of pistons Braking system Position
1 GIRLING Left

**COMPATIBLE VEHICLES** 