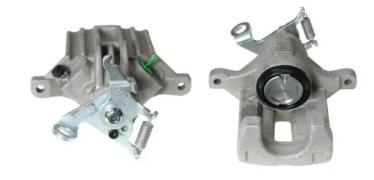

## CALIPER F 36 030

## The F 36 030 caliper is synonymous with reliability

Designed to provide the same performance as new calipers, Brembo remanufactured calipers embody an alternative solution to replacing broken or worn parts with new ones. The brake caliper remanufacturing process involves cleaning and applying a surface treatment to the caliper body, and the renewing of all worn internal components with new ones. The final testing at the end of this process guarantees a Brembo certified product.

## **Technical specifications**

| EAN code          | Axle           | Diameter     |
|-------------------|----------------|--------------|
| 8020584511091     | Rear           | <b>43</b> mm |
|                   |                |              |
| Number of pistons | Braking system | Position     |
| 1                 | TRW            | Left         |