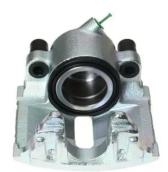

## CALIPER F 36 042

## The F 36 042 caliper is synonymous with reliability

Designed to provide the same performance as new calipers, Brembo remanufactured calipers embody an alternative solution to replacing broken or worn parts with new ones. The brake caliper remanufacturing process involves cleaning and applying a surface treatment to the caliper body, and the renewing of all worn internal components with new ones. The final testing at the end of this process guarantees a Brembo certified product.

## **Technical specifications**

| EAN code          | Axle           | Diameter     |
|-------------------|----------------|--------------|
| 8020584536780     | Front          | <b>60</b> mm |
|                   |                |              |
| Number of pistons | Braking system | Position     |
| 1                 | ATE            | Left         |