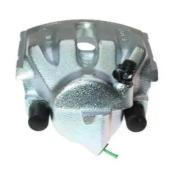

## CALIPER F 36 042

## The F 36 042 caliper is synonymous with reliability

Designed to provide the same performance as new calipers, Brembo remanufactured calipers embody an alternative solution to replacing broken or worn parts with new ones. The brake caliper remanufacturing process involves cleaning and applying a surface treatment to the caliper body, and the renewing of all worn internal components with new ones. The final testing at the end of this process guarantees a Brembo certified product.

## **Technical specifications**

| EAN code          | Axle           | Diameter     |
|-------------------|----------------|--------------|
| 8020584536780     | Front          | <b>60</b> mm |
|                   |                |              |
| Number of pistons | Braking system | Position     |
| 1                 | ATE            | Left         |