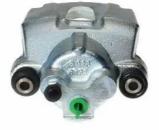

## CALIPER F 37 002

The F 37 002 caliper is synonymous with reliability

Designed to provide the same performance as new calipers, Brembo remanufactured calipers embody an alternative solution to replacing broken or worn parts with new ones. The brake caliper remanufacturing process involves cleaning and applying a surface treatment to the caliper body, and the renewing of all worn internal components with new ones. The final testing at the end of this process guarantees a Brembo certified product.

## **Technical specifications**

| EAN code          | Axle                  | Diameter     |
|-------------------|-----------------------|--------------|
| 8020584511275     | <b>Rear</b>           | <b>48</b> mm |
| Number of pistons | Braking system        | Position     |
| <b>1</b>          | <b>KELSEY - HAYES</b> | <b>Left</b>  |