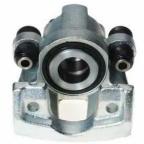

## CALIPER F 37 002

The F 37 002 caliper is synonymous with reliability

Designed to provide the same performance as new calipers, Brembo remanufactured calipers embody an alternative solution to replacing broken or worn parts with new ones. The brake caliper remanufacturing process involves cleaning and applying a surface treatment to the caliper body, and the renewing of all worn internal components with new ones. The final testing at the end of this process guarantees a Brembo certified product.

## **Technical specifications**

| EAN code          | Axle                  | Diameter     |
|-------------------|-----------------------|--------------|
| 8020584511275     | <b>Rear</b>           | <b>48</b> mm |
| Number of pistons | Braking system        | Position     |
| <b>1</b>          | <b>KELSEY - HAYES</b> | <b>Left</b>  |