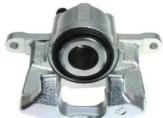

## CALIPER F 37 021

## The F 37 021 caliper is synonymous with reliability

Designed to provide the same performance as new calipers, Brembo remanufactured calipers embody an alternative solution to replacing broken or worn parts with new ones. The brake caliper remanufacturing process involves cleaning and applying a surface treatment to the caliper body, and the renewing of all worn internal components with new ones. The final testing at the end of this process guarantees a Brembo certified product.

## **Technical specifications**

| EAN code          | Axle           | Diameter     |
|-------------------|----------------|--------------|
| 8020584541487     | Rear left      | <b>48</b> mm |
|                   |                |              |
| Number of pistons | Braking system | Position     |
| 1                 | TRW            | Right        |