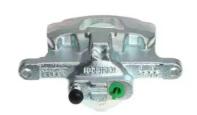

## CALIPER F 37 021

## The F 37 021 caliper is synonymous with reliability

Designed to provide the same performance as new calipers, Brembo remanufactured calipers embody an alternative solution to replacing broken or worn parts with new ones. The brake caliper remanufacturing process involves cleaning and applying a surface treatment to the caliper body, and the renewing of all worn internal components with new ones. The final testing at the end of this process guarantees a Brembo certified product.

## **Technical specifications**

| EAN code          | Axle           | Diameter     |
|-------------------|----------------|--------------|
| 8020584541487     | Rear left      | <b>48</b> mm |
|                   |                |              |
| Number of pistons | Braking system | Position     |
| 1                 | TRW            | Right        |