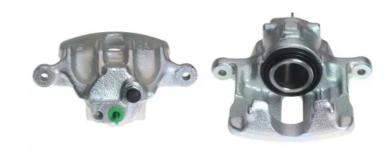

## CALIPER F 44 024

## The F 44 024 caliper is synonymous with reliability

Designed to provide the same performance as new calipers, Brembo remanufactured calipers embody an alternative solution to replacing broken or worn parts with new ones. The brake caliper remanufacturing process involves cleaning and applying a surface treatment to the caliper body, and the renewing of all worn internal components with new ones. The final testing at the end of this process guarantees a Brembo certified product.