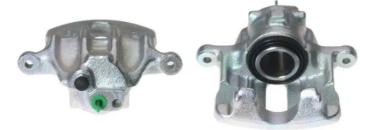

## CALIPER F 44 025

The F 44 025 caliper is synonymous with reliability

Designed to provide the same performance as new calipers, Brembo remanufactured calipers embody an alternative solution to replacing broken or worn parts with new ones. The brake caliper remanufacturing process involves cleaning and applying a surface treatment to the caliper body, and the renewing of all worn internal components with new ones. The final testing at the end of this process guarantees a Brembo certified product.

## **Technical specifications**

| EAN code          | Axle           | Diameter     |
|-------------------|----------------|--------------|
| 8020584511701     | Rear           | <b>45</b> mm |
|                   |                |              |
| Number of pistons | Braking system | Position     |
| 1                 | LUCAS          | Right        |