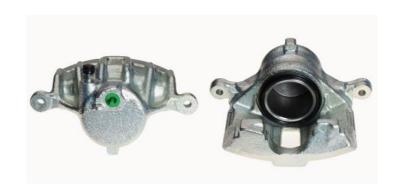

## CALIPER F 44 026

## The F 44 026 caliper is synonymous with reliability

Designed to provide the same performance as new calipers, Brembo remanufactured calipers embody an alternative solution to replacing broken or worn parts with new ones. The brake caliper remanufacturing process involves cleaning and applying a surface treatment to the caliper body, and the renewing of all worn internal components with new ones. The final testing at the end of this process guarantees a Brembo certified product.