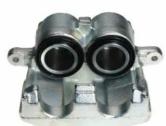

## CALIPER F 44 031

## The F 44 031 caliper is synonymous with reliability

Designed to provide the same performance as new calipers, Brembo remanufactured calipers embody an alternative solution to replacing broken or worn parts with new ones. The brake caliper remanufacturing process involves cleaning and applying a surface treatment to the caliper body, and the renewing of all worn internal components with new ones. The final testing at the end of this process guarantees a Brembo certified product.

## **Technical specifications**

EAN code Axle Diameter
8020584511763 Front 45 mm

Number of pistons Braking system Position
TRW Right

**COMPATIBLE VEHICLES** 