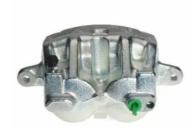

## CALIPER F 44 031

## The F 44 031 caliper is synonymous with reliability

Designed to provide the same performance as new calipers, Brembo remanufactured calipers embody an alternative solution to replacing broken or worn parts with new ones. The brake caliper remanufacturing process involves cleaning and applying a surface treatment to the caliper body, and the renewing of all worn internal components with new ones. The final testing at the end of this process guarantees a Brembo certified product.

## **Technical specifications**

EAN code Axle Diameter
8020584511763 Front 45 mm

Number of pistons Braking system Position
TRW Right

**COMPATIBLE VEHICLES** 