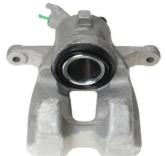

## CALIPER F 44 046

## The F 44 046 caliper is synonymous with reliability

Designed to provide the same performance as new calipers, Brembo remanufactured calipers embody an alternative solution to replacing broken or worn parts with new ones. The brake caliper remanufacturing process involves cleaning and applying a surface treatment to the caliper body, and the renewing of all worn internal components with new ones. The final testing at the end of this process guarantees a Brembo certified product.

## **Technical specifications**

EAN code Axle Diameter
8020584540220 Rear 45 mm

Number of pistons Braking system Position
1 TRW Left

**COMPATIBLE VEHICLES** 