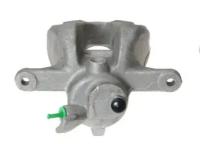

## CALIPER F 44 046

## The F 44 046 caliper is synonymous with reliability

Designed to provide the same performance as new calipers, Brembo remanufactured calipers embody an alternative solution to replacing broken or worn parts with new ones. The brake caliper remanufacturing process involves cleaning and applying a surface treatment to the caliper body, and the renewing of all worn internal components with new ones. The final testing at the end of this process guarantees a Brembo certified product.

## **Technical specifications**

EAN code Axle Diameter
8020584540220 Rear 45 mm

Number of pistons Braking system Position
1 TRW Left

**COMPATIBLE VEHICLES** 