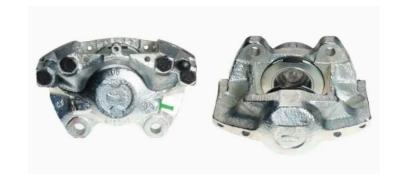

## CALIPER F 50 028

## The F 50 028 caliper is synonymous with reliability

Designed to provide the same performance as new calipers, Brembo remanufactured calipers embody an alternative solution to replacing broken or worn parts with new ones. The brake caliper remanufacturing process involves cleaning and applying a surface treatment to the caliper body, and the renewing of all worn internal components with new ones. The final testing at the end of this process guarantees a Brembo certified product.