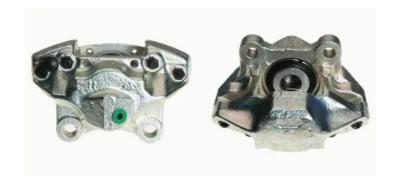

## CALIPER F 50 035

## The F 50 035 caliper is synonymous with reliability

Designed to provide the same performance as new calipers, Brembo remanufactured calipers embody an alternative solution to replacing broken or worn parts with new ones. The brake caliper remanufacturing process involves cleaning and applying a surface treatment to the caliper body, and the renewing of all worn internal components with new ones. The final testing at the end of this process guarantees a Brembo certified product.

## **Technical specifications**

| EAN code          | Axle           | Diameter     |
|-------------------|----------------|--------------|
| 8020584513460     | Rear           | <b>42</b> mm |
|                   |                |              |
| Number of pistons | Braking system | Position     |
| 2                 | ATE            | Right        |