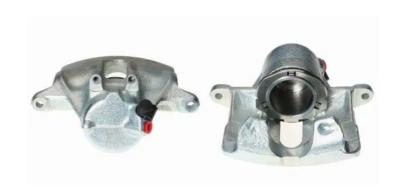

## CALIPER F 50 070

## The F 50 070 caliper is synonymous with reliability

Designed to provide the same performance as new calipers, Brembo remanufactured calipers embody an alternative solution to replacing broken or worn parts with new ones. The brake caliper remanufacturing process involves cleaning and applying a surface treatment to the caliper body, and the renewing of all worn internal components with new ones. The final testing at the end of this process guarantees a Brembo certified product.

## **Technical specifications**

EAN code Axle Diameter
8020584537756 Front 54 mm

Number of pistons Braking system Position
1 ATE Left

**COMPATIBLE VEHICLES** 