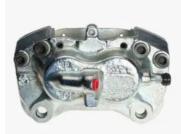

## CALIPER F 50 082

## The F 50 082 caliper is synonymous with reliability

Designed to provide the same performance as new calipers, Brembo remanufactured calipers embody an alternative solution to replacing broken or worn parts with new ones. The brake caliper remanufacturing process involves cleaning and applying a surface treatment to the caliper body, and the renewing of all worn internal components with new ones. The final testing at the end of this process guarantees a Brembo certified product.

## **Technical specifications**

EAN code Axle Diameter
8020584513934 Front 40 mm

Number of pistons Braking system Position
4 ATE Left

**COMPATIBLE VEHICLES** 