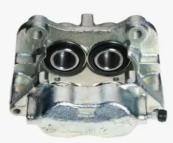

## CALIPER F 50 082

## The F 50 082 caliper is synonymous with reliability

Designed to provide the same performance as new calipers, Brembo remanufactured calipers embody an alternative solution to replacing broken or worn parts with new ones. The brake caliper remanufacturing process involves cleaning and applying a surface treatment to the caliper body, and the renewing of all worn internal components with new ones. The final testing at the end of this process guarantees a Brembo certified product.

## **Technical specifications**

EAN code Axle Diameter
8020584513934 Front 40 mm

Number of pistons Braking system Position
4 ATE Left

**COMPATIBLE VEHICLES** 